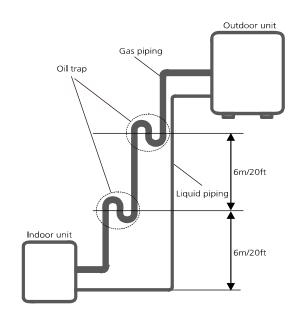

## 8. Additional refrigerant charge

- After the vacuum drying process is carried out, the additional refrigerant charge process need to be performed.
- > The outdoor unit is factory charged with refrigerant. The additional refrigerant charge volume is decided by the diameter and length of the liquid pipe between indoor and outdoor unit. Refer the following formula to calculate the charge volume.

V: Additional refrigerant charge volume (g).

L: The length of the liquid pipe (m).

Note: