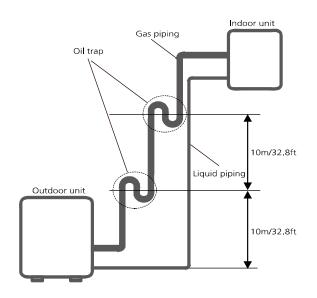

## 8. Additional refrigerant charge

- After the vacuum drying process is carried out, the additional refrigerant charge process need to be performed.
- > The outdoor unit is factory charged with refrigerant. The additional refrigerant charge volume is decided by the diameter and length of the liquid pipe between indoor and outdoor unit. Refer the following formula to calculate the charge volume.

V: Additional refrigerant charge volume (g).

L: The length of the liquid pipe (m).

Note: